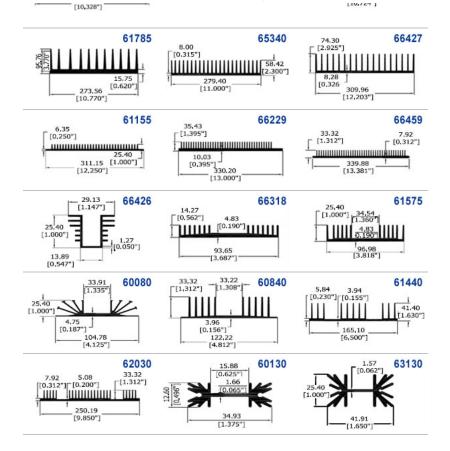

### **Extruded Aluminum Heat Sink Profiles**

After entering the link listed below, click on a part number to view an image of the Extrusion. Sort clicking on the columns titles. Selected part number is displayed beside the send quote button. commonly used by Ferraz Shawmut (formerly R-Theta Thermal Solutions).

#### Ferraz Shawmut Offers a Broad Range of Extrusion Profiles

If you cannot locate an extrusion profile that meets your requirements, contact the factory or web site for additional profiles that have become available or alternatives. If a custom solution is required Ferraz Shawmut (formerly R-Theta Thermal Solutions) will assist you to design a new profile that meets your requirements both mechanical and Thermal.

Six foot (72") lengths are standard; however, other lengths are available.

7.49 [0.295"] [...] [...] [...] [...] [...] [...] [...] [...] [...] [...] [...] [...] [...] [...] [...] [...] [...] [...] [...] [...] [...] [...] [...] [...] [...] [...] [...] [...] [...] [...] [...] [...] [...] [...] [...] [...] [...] [...] [...] [...] [...] [...] [...] [...] [...] [...] [...] [...] [...] [...] [...] [...] [...] [...] [...] [...] [...] [...] [...] [...] [...] [...] [...] [...] [...] [...] [...] [...] [...] [...] [...] [...] [...] [...] [...] [...] [...] [...] [...] [...] [...] [...] [...] [...] [...] [...] [...] [...] [...] [...] [...] [...] [...] [...] [...] [...] [...] [...] [...] [...] [...] [...] [...] [...] [...] [...] [...] [...] [...] [...] [...] [...] [...] [...] [...] [...] [...] [...] [...] [...] [...] [...] [...] [...] [...] [...] [...] [...] [...] [...] [...] [...] [...] [...] [...] [...] [...] [...] [...] [...] [...] [...] [...] [...] [...] [...] [...] [...] [...] [...] [...] [...] [...] [...] [...] [...] [...] [...] [...] [...] [...] [...] [...] [...] [...] [...] [...] [...] [...] [...] [...] [...] [...] [...] [...] [...] [...] [...] [...] [...] [...] [...] [...] [...] [...] [...] [...] [...] [...] [...] [...] [...] [...] [...] [...] [...] [...] [...] [...] [...] [...] [...] [...] [...] [...] [...] [...] [...] [...] [...] [...] [...] [...] [...] [...] [...] [...] [...] [...] [...] [...] [...] [...] [...] [...] [...] [...] [...] [...] [...] [...] [...] [...] [...] [...] [...] [...] [...] [...] [...] [...] [...] [...] [...] [...] [...] [...] [...] [...] [...] [...] [...] [...] [...] [...] [...] [...] [...] [...] [...] [...] [...] [...] [...] [...] [...] [...] [...] [...] [...] [...] [...] [...] [...] [...] [...] [...] [...] [...] [...] [...] [...] [...] [...] [...] [...] [...] [...] [...] [...] [...] [...] [...] [...] [...] [...] [...] [...] [...] [...] [...] [...] [...] [...] [...] [...] [...] [...] [...] [...] [...] [...] [...] [...] [...] [...] [...] [...] [...] [...] [...] [...] [...] [...] [...] [...] [...] [...] [...] [...] [...] [...] [...] [...] [...] [...] [...] [...] [..]