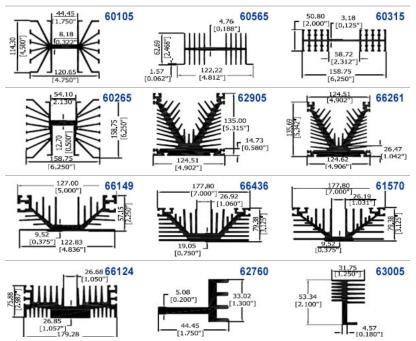

After entering the link listed below, click on a part number to view an image of the Extrusion. Sort clicking on the columns titles. Selected part number is displayed beside the send quote button. commonly used by Ferraz Shawmut (formerly R-Theta Thermal Solutions).

Six foot (72") lengths are standard; however, other lengths are available.

7.49 [0.295"] [...] [...] [...] [...] [...] [...] [...] [...] [...] [...] [...] [...] [...] [...] [...] [...] [...] [...] [...] [...] [...] [...] [...] [...] [...] [...] [...] [...] [...] [...] [...] [...] [...] [...] [...] [...] [...] [...] [...] [...] [...] [...] [...] [...] [...] [...] [...] [...] [...] [...] [...] [...] [...] [...] [...] [...] [...] [...] [...] [...] [...] [...] [...] [...] [...] [...] [...] [...] [...] [...] [...] [...] [...] [...] [...] [...] [...] [...] [...] [...] [...] [...] [...] [...] [...] [...] [...] [...] [...] [...] [...] [...] [...] [...] [...] [...] [...] [...] [...] [...] [...] [...] [...] [...] [...] [...] [...] [...] [...] [...] [...] [...] [...] [...] [...] [...] [...] [...] [...] [...] [...] [...] [...] [...] [...] [...] [...] [...] [...] [...] [...] [...] [...] [...] [...] [...] [...] [...] [...] [...] [...] [...] [...] [...] [...] [...] [...] [...] [...] [...] [...] [...] [...] [...] [...] [...] [...] [...] [...] [...] [...] [...] [...] [...] [...] [...] [...] [...] [...] [...] [...] [...] [...] [...] [...] [...] [...] [...] [...] [...] [...] [...] [...] [...] [...] [...] [...] [...] [...] [...] [...] [...] [...] [...] [...] [...] [...] [...] [...] [...] [...] [...] [...] [...] [...] [...] [...] [...] [...] [...] [...] [...] [...] [...] [...] [...] [...] [...] [...] [...] [...] [...] [...] [...] [...] [...] [...] [...] [...] [...] [...] [...] [...] [...] [...] [...] [...] [...] [...] [...] [...] [...] [...] [...] [...] [...] [...] [...] [...] [...] [...] [...] [...] [...] [...] [...] [...] [...] [...] [...] [...] [...] [...] [...] [...] [...] [...] [...] [...] [...] [...] [...] [...] [...] [...] [...] [...] [...] [...] [...] [...] [...] [...] [...] [...] [...] [...] [...] [...] [...] [...] [...] [...] [...] [...] [...] [...] [...] [...] [...] [...] [...] [...] [...] [...] [...] [...] [...] [...] [...] [...] [...] [...] [...] [...] [...] [...] [...] [...] [...] [...] [...] [...] [...] [...] [...] [...] [...] [...] [...] [...] [...] [...] [...] [...] [...] [...] [...] [..]