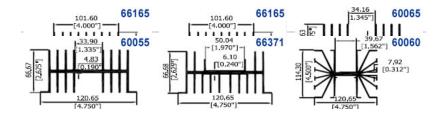

After entering the link listed below, click on a part number to view an image of the Extrusion. Sort clicking on the columns titles. Selected part number is displayed beside the send quote button. commonly used by Ferraz Shawmut (formerly R-Theta Thermal Solutions).

Six foot (72") lengths are standard; however, other lengths are available.

7.49 [0.295"] [...] [...] [...] [...] [...] [...] [...] [...] [...] [...] [...] [...] [...] [...] [...] [...] [...] [...] [...] [...] [...] [...] [...] [...] [...] [...] [...] [...] [...] [...] [...] [...] [...] [...] [...] [...] [...] [...] [...] [...] [...] [...] [...] [...] [...] [...] [...] [...] [...] [...] [...] [...] [...] [...] [...] [...] [...] [...] [...] [...] [...] [...] [...] [...] [...] [...] [...] [...] [...] [...] [...] [...] [...] [...] [...] [...] [...] [...] [...] [...] [...] [...] [...] [...] [...] [...] [...] [...] [...] [...] [...] [...] [...] [...] [...] [...] [...] [...] [...] [...] [...] [...] [...] [...] [...] [...] [...] [...] [...] [...] [...] [...] [...] [...] [...] [...] [...] [...] [...] [...] [...] [...] [...] [...] [...] [...] [...] [...] [...] [...] [...] [...] [...] [...] [...] [...] [...] [...] [...] [...] [...] [...] [...] [...] [...] [...] [...] [...] [...] [...] [...] [...] [...] [...] [...] [...] [...] [...] [...] [...] [...] [...] [...] [...] [...] [...] [...] [...] [...] [...] [...] [...] [...] [...] [...] [...] [...] [...] [...] [...] [...] [...] [...] [...] [...] [...] [...] [...] [...] [...] [...] [...] [...] [...] [...] [...] [...] [...] [...] [...] [...] [...] [...] [...] [...] [...] [...] [...] [...] [...] [...] [...] [...] [...] [...] [...] [...] [...] [...] [...] [...] [...] [...] [...] [...] [...] [...] [...] [...] [...] [...] [...] [...] [...] [...] [...] [...] [...] [...] [...] [...] [...] [...] [...] [...] [...] [...] [...] [...] [...] [...] [...] [...] [...] [...] [...] [...] [...] [...] [...] [...] [...] [...] [...] [...] [...] [...] [...] [...] [...] [...] [...] [...] [...] [...] [...] [...] [...] [...] [...] [...] [...] [...] [...] [...] [...] [...] [...] [...] [...] [...] [...] [...] [...] [...] [...] [...] [...] [...] [...] [...] [...] [...] [...] [...] [...] [...] [...] [...] [...] [...] [...] [...] [...] [...] [...] [...] [...] [...] [...] [...] [...] [...] [...] [...] [...] [...] [...] [...] [...] [...] [...] [...] [...] [...] [...] [...] [...] [..]