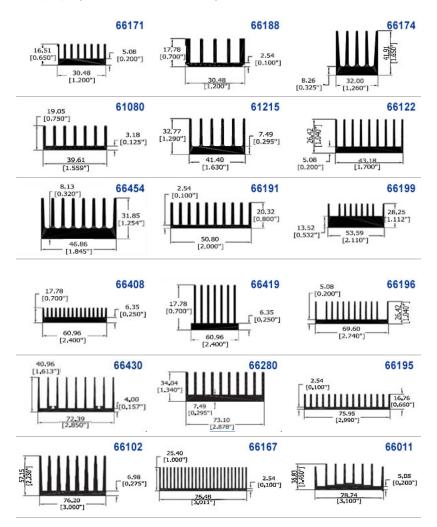

### **Extruded Aluminum Heat Sink Profiles**

After entering the link listed below, click on a part number to view an image of the Extrusion. Sort clicking on the columns titles. Selected part number is displayed beside the send quote button. commonly used by Ferraz Shawmut (formerly R-Theta Thermal Solutions).

#### Ferraz Shawmut Offers a Broad Range of Extrusion Profiles

If you cannot locate an extrusion profile that meets your requirements, contact the factory or web site for additional profiles that have become available or alternatives. If a custom solution is required Ferraz Shawmut (formerly R-Theta Thermal Solutions) will assist you to design a new profile that meets your requirements both mechanical and Thermal.

Six foot (72") lengths are standard; however, other lengths are available.

7.49 [0.295"] [...] [...] [...] [...] [...] [...] [...] [...] [...] [...] [...] [...] [...] [...] [...] [...] [...] [...] [...] [...] [...] [...] [...] [...] [...] [...] [...] [...] [...] [...] [...] [...] [...] [...] [...] [...] [...] [...] [...] [...] [...] [...] [...] [...] [...] [...] [...] [...] [...] [...] [...] [...] [...] [...] [...] [...] [...] [...] [...] [...] [...] [...] [...] [...] [...] [...] [...] [...] [...] [...] [...] [...] [...] [...] [...] [...] [...] [...] [...] [...] [...] [...] [...] [...] [...] [...] [...] [...] [...] [...] [...] [...] [...] [...] [...] [...] [...] [...] [...] [...] [...] [...] [...] [...] [...] [...] [...] [...] [...] [...] [...] [...] [...] [...] [...] [...] [...] [...] [...] [...] [...] [...] [...] [...] [...] [...] [...] [...] [...] [...] [...] [...] [...] [...] [...] [...] [...] [...] [...] [...] [...] [...] [...] [...] [...] [...] [...] [...] [...] [...] [...] [...] [...] [...] [...] [...] [...] [...] [...] [...] [...] [...] [...] [...] [...] [...] [...] [...] [...] [...] [...] [...] [...] [...] [...] [...] [...] [...] [...] [...] [...] [...] [...] [...] [...] [...] [...] [...] [...] [...] [...] [...] [...] [...] [...] [...] [...] [...] [...] [...] [...] [...] [...] [...] [...] [...] [...] [...] [...] [...] [...] [...] [...] [...] [...] [...] [...] [...] [...] [...] [...] [...] [...] [...] [...] [...] [...] [...] [...] [...] [...] [...] [...] [...] [...] [...] [...] [...] [...] [...] [...] [...] [...] [...] [...] [...] [...] [...] [...] [...] [...] [...] [...] [...] [...] [...] [...] [...] [...] [...] [...] [...] [...] [...] [...] [...] [...] [...] [...] [...] [...] [...] [...] [...] [...] [...] [...] [...] [...] [...] [...] [...] [...] [...] [...] [...] [...] [...] [...] [...] [...] [...] [...] [...] [...] [...] [...] [...] [...] [...] [...] [...] [...] [...] [...] [...] [...] [...] [...] [...] [...] [...] [...] [...] [...] [...] [...] [...] [...] [...] [...] [...] [...] [...] [...] [...] [...] [...] [...] [...] [...] [...] [...] [...] [...] [...] [...] [...] [..]