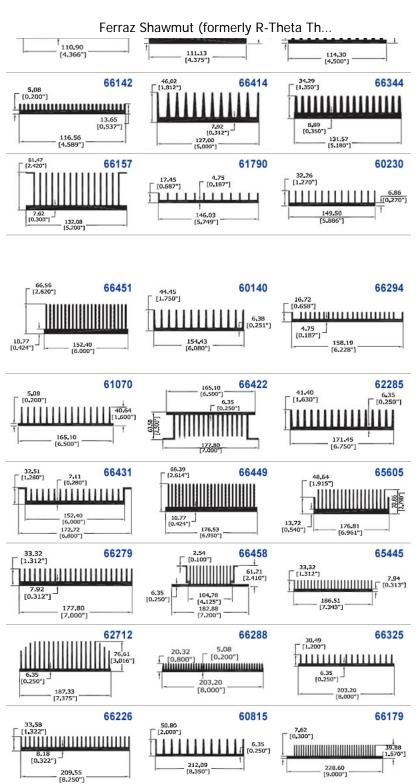

### **Extruded Aluminum Heat Sink Profiles**

After entering the link listed below, click on a part number to view an image of the Extrusion. Sort clicking on the columns titles. Selected part number is displayed beside the send quote button. commonly used by Ferraz Shawmut (formerly R-Theta Thermal Solutions).

#### Ferraz Shawmut Offers a Broad Range of Extrusion Profiles

If you cannot locate an extrusion profile that meets your requirements, contact the factory or web site for additional profiles that have become available or alternatives. If a custom solution is required Ferraz Shawmut (formerly R-Theta Thermal Solutions) will assist you to design a new profile that meets your requirements both mechanical and Thermal.

Six foot (72") lengths are standard; however, other lengths are available.

7.49 [0.295"] [...] [...] [...] [...] [...] [...] [...] [...] [...] [...] [...] [...] [...] [...] [...] [...] [...] [...] [...] [...] [...] [...] [...] [...] [...] [...] [...] [...] [...] [...] [...] [...] [...] [...] [...] [...] [...] [...] [...] [...] [...] [...] [...] [...] [...] [...] [...] [...] [...] [...] [...] [...] [...] [...] [...] [...] [...] [...] [...] [...] [...] [...] [...] [...] [...] [...] [...] [...] [...] [...] [...] [...] [...] [...] [...] [...] [...] [...] [...] [...] [...] [...] [...] [...] [...] [...] [...] [...] [...] [...] [...] [...] [...] [...] [...] [...] [...] [...] [...] [...] [...] [...] [...] [...] [...] [...] [...] [...] [...] [...] [...] [...] [...] [...] [...] [...] [...] [...] [...] [...] [...] [...] [...] [...] [...] [...] [...] [...] [...] [...] [...] [...] [...] [...] [...] [...] [...] [...] [...] [...] [...] [...] [...] [...] [...] [...] [...] [...] [...] [...] [...] [...] [...] [...] [...] [...] [...] [...] [...] [...] [...] [...] [...] [...] [...] [...] [...] [...] [...] [...] [...] [...] [...] [...] [...] [...] [...] [...] [...] [...] [...] [...] [...] [...] [...] [...] [...] [...] [...] [...] [...] [...] [...] [...] [...] [...] [...] [...] [...] [...] [...] [...] [...] [...] [...] [...] [...] [...] [...] [...] [...] [...] [...] [...] [...] [...] [...] [...] [...] [...] [...] [...] [...] [...] [...] [...] [...] [...] [...] [...] [...] [...] [...] [...] [...] [...] [...] [...] [...] [...] [...] [...] [...] [...] [...] [...] [...] [...] [...] [...] [...] [...] [...] [...] [...] [...] [...] [...] [...] [...] [...] [...] [...] [...] [...] [...] [...] [...] [...] [...] [...] [...] [...] [...] [...] [...] [...] [...] [...] [...] [...] [...] [...] [...] [...] [...] [...] [...] [...] [...] [...] [...] [...] [...] [...] [...] [...] [...] [...] [...] [...] [...] [...] [...] [...] [...] [...] [...] [...] [...] [...] [...] [...] [...] [...] [...] [...] [...] [...] [...] [...] [...] [...] [...] [...] [...] [...] [...] [...] [...] [...] [...] [...] [...] [...] [...] [...] [...] [..]