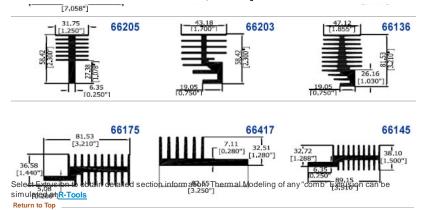

After entering the link listed below, click on a part number to view an image of the Extrusion. Sort clicking on the columns titles. Selected part number is displayed beside the send quote button. commonly used by Ferraz Shawmut (formerly R-Theta Thermal Solutions).

Six foot (72") lengths are standard; however, other lengths are available.

7.49 [0.295"] [...] [...] [...] [...] [...] [...] [...] [...] [...] [...] [...] [...] [...] [...] [...] [...] [...] [...] [...] [...] [...] [...] [...] [...] [...] [...] [...] [...] [...] [...] [...] [...] [...] [...] [...] [...] [...] [...] [...] [...] [...] [...] [...] [...] [...] [...] [...] [...] [...] [...] [...] [...] [...] [...] [...] [...] [...] [...] [...] [...] [...] [...] [...] [...] [...] [...] [...] [...] [...] [...] [...] [...] [...] [...] [...] [...] [...] [...] [...] [...] [...] [...] [...] [...] [...] [...] [...] [...] [...] [...] [...] [...] [...] [...] [...] [...] [...] [...] [...] [...] [...] [...] [...] [...] [...] [...] [...] [...] [...] [...] [...] [...] [...] [...] [...] [...] [...] [...] [...] [...] [...] [...] [...] [...] [...] [...] [...] [...] [...] [...] [...] [...] [...] [...] [...] [...] [...] [...] [...] [...] [...] [...] [...] [...] [...] [...] [...] [...] [...] [...] [...] [...] [...] [...] [...] [...] [...] [...] [...] [...] [...] [...] [...] [...] [...] [...] [...] [...] [...] [...] [...] [...] [...] [...] [...] [...] [...] [...] [...] [...] [...] [...] [...] [...] [...] [...] [...] [...] [...] [...] [...] [...] [...] [...] [...] [...] [...] [...] [...] [...] [...] [...] [...] [...] [...] [...] [...] [...] [...] [...] [...] [...] [...] [...] [...] [...] [...] [...] [...] [...] [...] [...] [...] [...] [...] [...] [...] [...] [...] [...] [...] [...] [...] [...] [...] [...] [...] [...] [...] [...] [...] [...] [...] [...] [...] [...] [...] [...] [...] [...] [...] [...] [...] [...] [...] [...] [...] [...] [...] [...] [...] [...] [...] [...] [...] [...] [...] [...] [...] [...] [...] [...] [...] [...] [...] [...] [...] [...] [...] [...] [...] [...] [...] [...] [...] [...] [...] [...] [...] [...] [...] [...] [...] [...] [...] [...] [...] [...] [...] [...] [...] [...] [...] [...] [...] [...] [...] [...] [...] [...] [...] [...] [...] [...] [...] [...] [...] [...] [...] [...] [...] [...] [...] [...] [...] [...] [...] [...] [...] [...] [...] [...] [...] [...] [...] [...] [...] [...] [..]