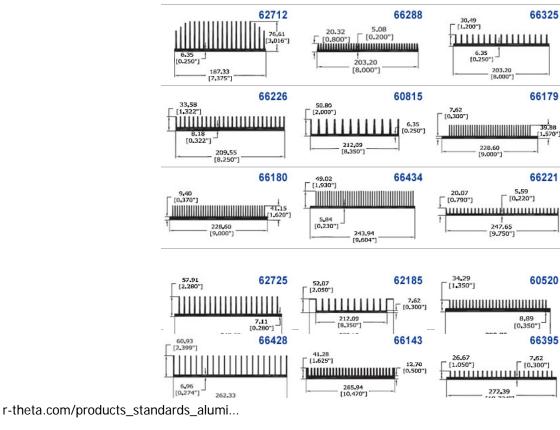

### **Extruded Aluminum Heat Sink Profiles**

After entering the link listed below, click on a part number to view an image of the Extrusion. Sort clicking on the columns titles. Selected part number is displayed beside the send quote button. commonly used by Ferraz Shawmut (formerly R-Theta Thermal Solutions).

#### Ferraz Shawmut Offers a Broad Range of Extrusion Profiles

If you cannot locate an extrusion profile that meets your requirements, contact the factory or web site for additional profiles that have become available or alternatives. If a custom solution is required Ferraz Shawmut (formerly R-Theta Thermal Solutions) will assist you to design a new profile that meets your requirements both mechanical and Thermal.

Six foot (72") lengths are standard; however, other lengths are available.

7.49 [0.295"] [...] [...] [...] [...] [...] [...] [...] [...] [...] [...] [...] [...] [...] [...] [...] [...] [...] [...] [...] [...] [...] [...] [...] [...] [...] [...] [...] [...] [...] [...] [...] [...] [...] [...] [...] [...] [...] [...] [...] [...] [...] [...] [...] [...] [...] [...] [...] [...] [...] [...] [...] [...] [...] [...] [...] [...] [...] [...] [...] [...] [...] [...] [...] [...] [...] [...] [...] [...] [...] [...] [...] [...] [...] [...] [...] [...] [...] [...] [...] [...] [...] [...] [...] [...] [...] [...] [...] [...] [...] [...] [...] [...] [...] [...] [...] [...] [...] [...] [...] [...] [...] [...] [...] [...] [...] [...] [...] [...] [...] [...] [...] [...] [...] [...] [...] [...] [...] [...] [...] [...] [...] [...] [...] [...] [...] [...] [...] [...] [...] [...] [...] [...] [...] [...] [...] [...] [...] [...] [...] [...] [...] [...] [...] [...] [...] [...] [...] [...] [...] [...] [...] [...] [...] [...] [...] [...] [...] [...] [...] [...] [...] [...] [...] [...] [...] [...] [...] [...] [...] [...] [...] [...] [...] [...] [...] [...] [...] [...] [...] [...] [...] [...] [...] [...] [...] [...] [...] [...] [...] [...] [...] [...] [...] [...] [...] [...] [...] [...] [...] [...] [...] [...] [...] [...] [...] [...] [...] [...] [...] [...] [...] [...] [...] [...] [...] [...] [...] [...] [...] [...] [...] [...] [...] [...] [...] [...] [...] [...] [...] [...] [...] [...] [...] [...] [...] [...] [...] [...] [...] [...] [...] [...] [...] [...] [...] [...] [...] [...] [...] [...] [...] [...] [...] [...] [...] [...] [...] [...] [...] [...] [...] [...] [...] [...] [...] [...] [...] [...] [...] [...] [...] [...] [...] [...] [...] [...] [...] [...] [...] [...] [...] [...] [...] [...] [...] [...] [...] [...] [...] [...] [...] [...] [...] [...] [...] [...] [...] [...] [...] [...] [...] [...] [...] [...] [...] [...] [...] [...] [...] [...] [...] [...] [...] [...] [...] [...] [...] [...] [...] [...] [...] [...] [...] [...] [...] [...] [...] [...] [...] [...] [...] [...] [...] [...] [...] [...] [...] [...] [..]